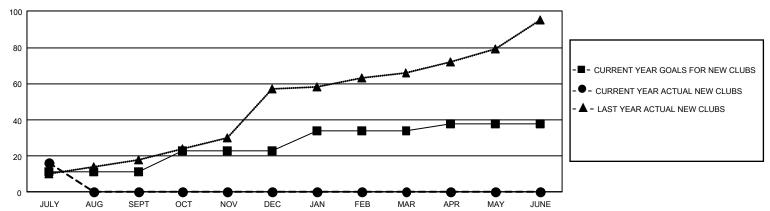

## GMT Constitutional Area 6, Group G

REPORT DOES NOT INCLUDE CLUBS IN UNDISTRICTED AREAS.

| Clubs         |               |             |               | Members               |                        |                         |                                                    |  |
|---------------|---------------|-------------|---------------|-----------------------|------------------------|-------------------------|----------------------------------------------------|--|
|               | RESULTS FOR   | R 2021-2022 |               | RESULTS FOR 2021-2022 |                        |                         |                                                    |  |
| QUARTER       | NEW CLUB GOAL | NEW CLUBS   | DROPPED CLUBS | QUARTER MEMB          | SER GROWTH NET<br>GOAL | MEMBER GROWTH<br>ACTUAL | DROPPED<br>MEMBERS ACTUAL<br>(including transfers) |  |
| JULY/AUG/SEPT | 33            | 16          | 2             | JULY/AUG/SEPT         | 350                    | 675                     | 197                                                |  |
| OCT/NOV/DEC   | 36            | 0           | 0             | OCT/NOV/DEC           | 320                    | 0                       | 0                                                  |  |
| JAN/FEB/MAR   | 33            | 0           | 0             | JAN/FEB/MAR           | 370                    | 0                       | 0                                                  |  |
| APR/MAY/JUNE  | 12            | 0           | 0             | APR/MAY/JUNE          | 240                    | 0                       | 0                                                  |  |

## GOALS AND ACTUAL NEW CLUBS CUMULATIVE