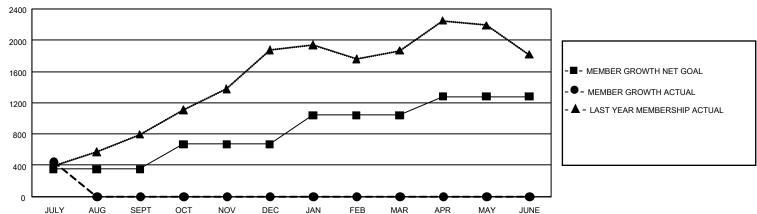

## GMT Constitutional Area 6, Group G

REPORT DOES NOT INCLUDE CLUBS IN UNDISTRICTED AREAS.

| Clubs         |               |             |               | Members               |                        |                         |                                                    |  |
|---------------|---------------|-------------|---------------|-----------------------|------------------------|-------------------------|----------------------------------------------------|--|
|               | RESULTS FOR   | R 2021-2022 |               | RESULTS FOR 2021-2022 |                        |                         |                                                    |  |
| QUARTER       | NEW CLUB GOAL | NEW CLUBS   | DROPPED CLUBS | QUARTER MEMB          | SER GROWTH NET<br>GOAL | MEMBER GROWTH<br>ACTUAL | DROPPED<br>MEMBERS ACTUAL<br>(including transfers) |  |
| JULY/AUG/SEPT | 33            | 16          | 2             | JULY/AUG/SEPT         | 350                    | 675                     | 197                                                |  |
| OCT/NOV/DEC   | 36            | 0           | 0             | OCT/NOV/DEC           | 320                    | 0                       | 0                                                  |  |
| JAN/FEB/MAR   | 33            | 0           | 0             | JAN/FEB/MAR           | 370                    | 0                       | 0                                                  |  |
| APR/MAY/JUNE  | 12            | 0           | 0             | APR/MAY/JUNE          | 240                    | 0                       | 0                                                  |  |

## GOALS AND ACTUAL MEMBERS CUMULATIVE

| DROPPED CLUBS: 2           |     | 107 CLUBS OF 666 ADDED 1 OR MORE<br>NEW MEMBERS | GENDER DISTRIBUTION  MALE 15,329 (73.66%) |                |       |
|----------------------------|-----|-------------------------------------------------|-------------------------------------------|----------------|-------|
| DROPPED MEMBERS            |     |                                                 | FEMALE                                    | 5,482 (26.34%) |       |
| DECEASED                   | 18  | CLICK HERE FOR CUMULATIVE                       | TOTAL FAMILY UNIT MEMBERS                 |                | 7,811 |
| CLUB CANCELLED 0 OTHER 179 |     | MEMBERSHIP DATA                                 | FAMILY MEMBERS PAYING HALF DUES           |                | 4,267 |
| TOTAL                      | 197 |                                                 |                                           |                |       |